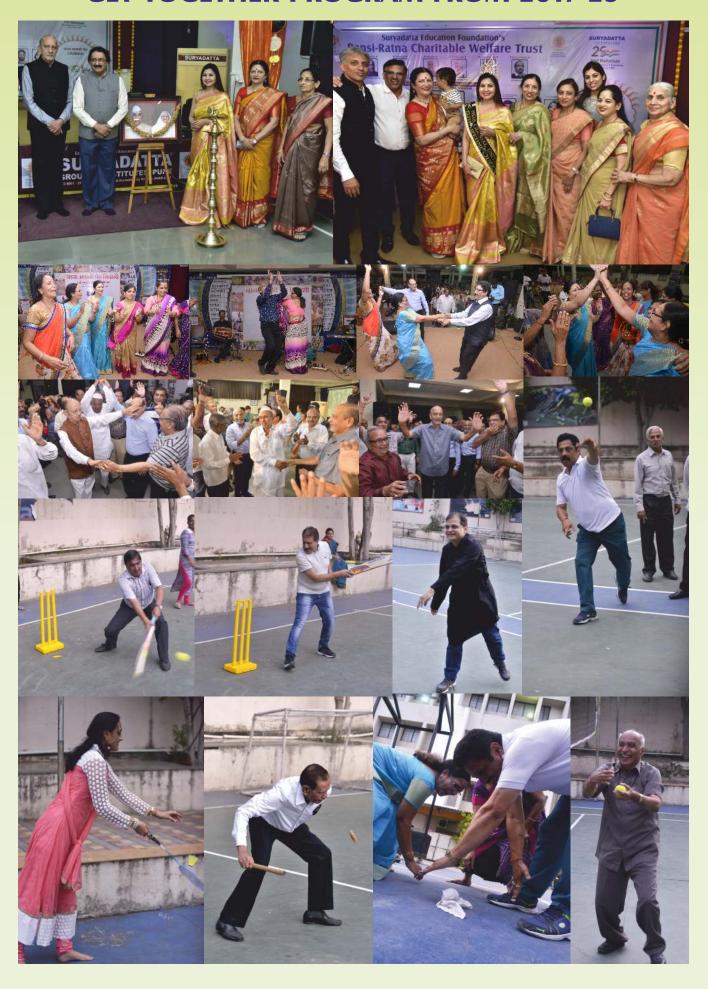

na-Bhavani Peth Present / Ex. Residents

Grand Get-Together of Enriching Association and Strong Bonding



Join us for this unique Get-Together program
Your gracious presence at 5.00 pm would be appreciated

### **Best Regards**

Mrs. Sushama, Prof. Dr. Sanjay B Chordiya and family Survadatta Group of Institutes

### Kindly confirm your presence through SMS / Whatsapp / Call

Mr. Subhash Kankariya - 9890102388 Mr. Rajkumar Surana - 9822018034 Mr. Pravin Chordia - 9422526089 Mr. Sunilkumar Nahar - 9850799422 Mrs. Sushama Chordiya - 9881104912 Mr. Pawan Shriman - 9822037625

#### For details visit www.bansiratna.org



*IMPORTANT NOTE ■* 

# GLIMPSES OF FELICITATION OF MERITORIOUS STUDENTS FROM 2017-23











# GLIMPSES OF NANA BHAVANI PETH PUNE REGION GET TOGETHER PROGRAM FROM 2017-23



# GLIMPSES OF NANA BHAVANI PETH PUNE REGION GET TOGETHER PROGRAM FROM 2017-23