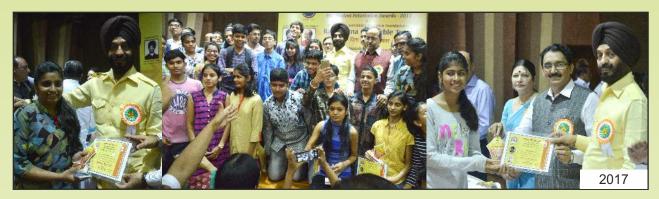

Trust**



with the blessings of Shri. Vitthalseth Maniyar

Glimpses of Previous Year

Nana-Bhavani Peth Present / Ex. Residents

Grand Get-Together of Enriching Association and Strong Bonding



Join us for this unique Get-Together program
Your gracious presence at 5.00 pm would be appreciated

### **Best Regards**

Mrs. Sushama, Prof. Dr. Sanjay B Chordiya and family Survadatta Group of Institutes

### Kindly confirm your presence through SMS / Whatsapp / Call

Mr. Subhash Kankariya - 9890102388 Mr. Rajkumar Surana - 9822018034 Mr. Pravin Chordia - 9422526089 Mr. Sunilkumar Nahar - 9850799422 Mrs. Sushama Chordiya - 9881104912 Mr. Pawan Shriman - 9822037625

#### For details visit www.bansiratna.org



*IMPORTANT NOTE ■* 

# GLIMPSES OF FELICITATION OF MERITORIOUS STUDENTS FROM 2017-23











# GLIMPSES OF NANA BHAVANI PETH PUNE REGION GET TOGETHER PROGRAM FROM 2017-23



# GLIMPSES OF NANA BHAVANI PETH PUNE REGION GET TOGETHER PROGRAM FROM 2017-23