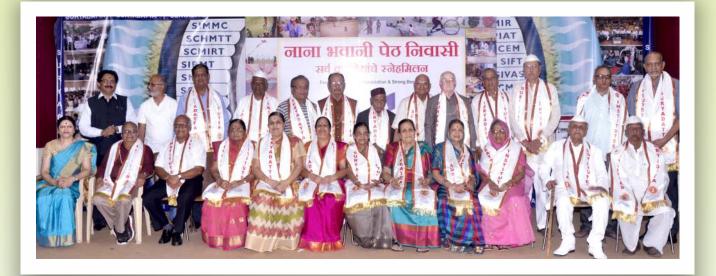

## **Bansi-Ratna Welfare Trust**

with the blessings of Shri. Vitthalseth Maniyar

Glimpses of Previous Year

Nana-Bhavani Peth Present / Ex. Residents

Grand Get-Together of Enriching Association and Strong Bonding

# GLIMPSES OF NANA BHAVANI PETH PUNE REGION GET TOGETHER PROGRAM FROM 2017-23