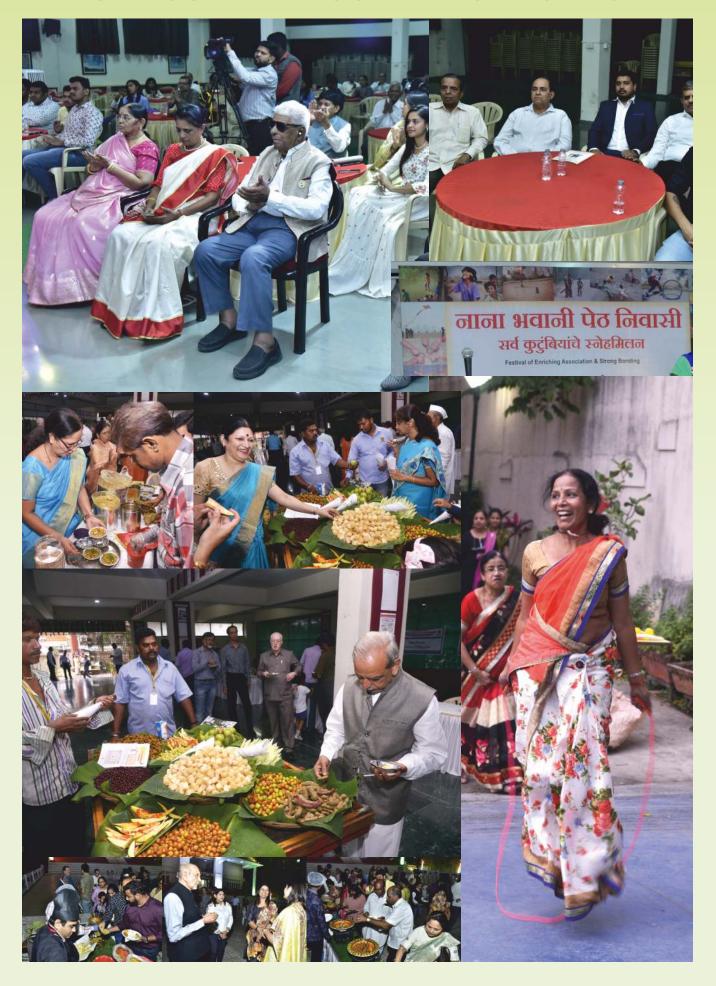

ion and Strong Bonding



Join us for this unique Get-Together program
Your gracious presence at 5.00 pm would be appreciated

### **Best Regards**

Mrs. Sushama, Prof. Dr. Sanjay B Chordiya and family Survadatta Group of Institutes

### Kindly confirm your presence through SMS / Whatsapp / Call

Mr. Subhash Kankariya - 9890102388 Mr. Rajkumar Surana - 9822018034 Mr. Pravin Chordia - 9422526089 Mr. Sunilkumar Nahar - 9850799422 Mrs. Sushama Chordiya - 9881104912 Mr. Pawan Shriman - 9822037625

#### For details visit www.bansiratna.org



*IMPORTANT NOTE ■* 

# GLIMPSES OF FELICITATION OF MERITORIOUS STUDENTS FROM 2017-23











# GLIMPSES OF NANA BHAVANI PETH PUNE REGION GET TOGETHER PROGRAM FROM 2017-23



# GLIMPSES OF NANA BHAVANI PETH PUNE REGION GET TOGETHER PROGRAM FROM 2017-23